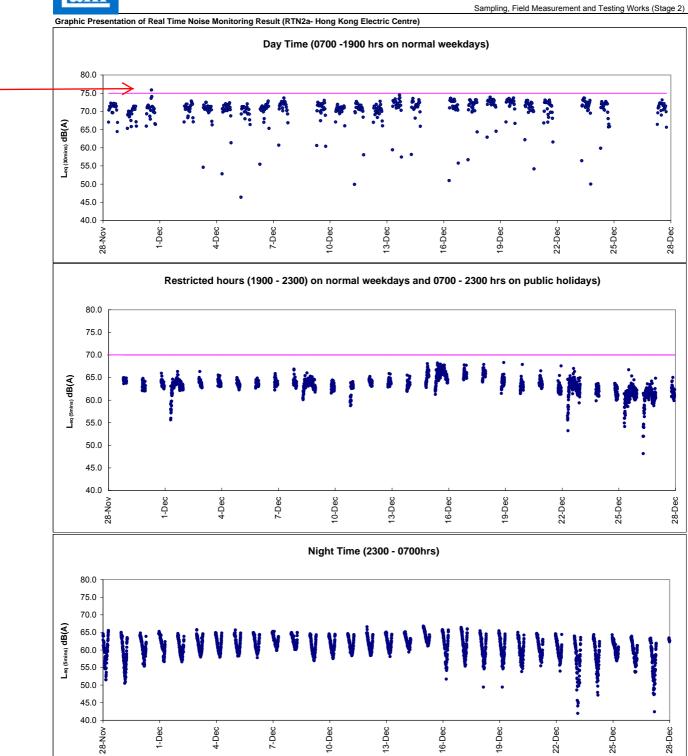

After checking with contractor HY/2009/19, no major noisy construction works were conducted at the concerned location during the recorded period and contractor mitigation measures including erection of temporary noise barrier was confirmed in place. As the exceedance is non-continuous, the exceedances were considered to be contributed by nearby IEC traffic and nearby non- CWB Projects

After checking with contractor HY/2009/19, no major noisy construction works were conducted at the concerned location during the recorded period. As the exceedance is non-continuous, the exceedances were considered to be contributed by nearby IEC traffic and nearby non- CWB Projects.