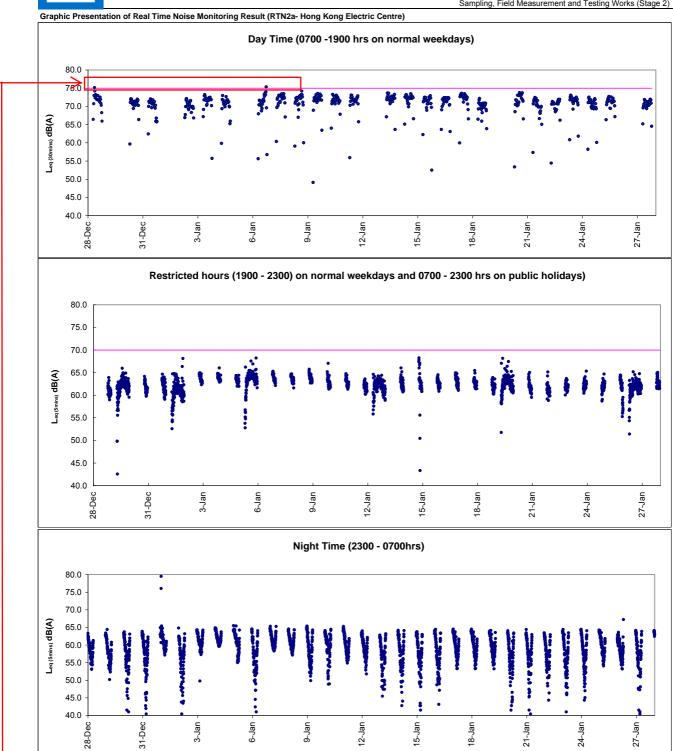

After checking with contractor HY/2009/19, no construction activities were conducted at the concerned location during the recorded period. The exceedances were considered to be contributed by nearby IEC traffic.