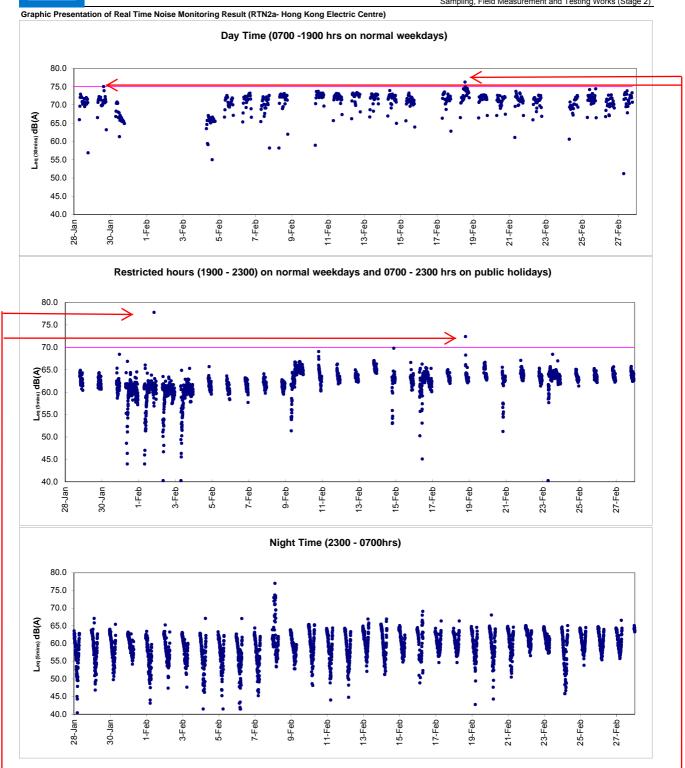

After checking with contractor HY/2009/19, no major noisy construction activities were conducted at the concerned location during the recorded period. The exceedances were non-continuous and were considered to be contributed by nearby IEC traffic.